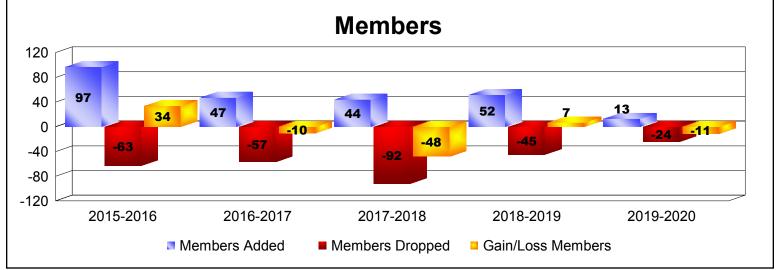

MBR0065 Page 1 of 2 1/6/2020 4:31:24AM

| Year      | New<br>Clubs | Dropped<br>Clubs | Gain/<br>Loss<br>Clubs | New<br>Members | Charter<br>Members | Reinstate<br>Members | Transfer<br>Members | Total<br>Member<br>Added | Total<br>Members<br>Dropped | Gain/<br>Loss<br>Members |
|-----------|--------------|------------------|------------------------|----------------|--------------------|----------------------|---------------------|--------------------------|-----------------------------|--------------------------|
| 2015-2016 | 1            | -1               | 0                      | 49             | 34                 | 2                    | 12                  | 97                       | -63                         | 34                       |
| 2016-2017 | 0            | -1               | -1                     | 44             | 2                  | 0                    | 1                   | 47                       | -57                         | -10                      |
| 2017-2018 | 0            | -1               | -1                     | 36             | 0                  | 4                    | 4                   | 44                       | -92                         | -48                      |
| 2018-2019 | 0            | 0                | 0                      | 49             | 0                  | 1                    | 2                   | 52                       | -45                         | 7                        |
| 2019-2020 | 0            | 0                | 0                      | 11             | 0                  | 0                    | 2                   | 13                       | -24                         | -11                      |
| Average   | 0            | -1               | 0                      | 38             | 7                  | 1                    | 4                   | 51                       | -56                         | -6                       |