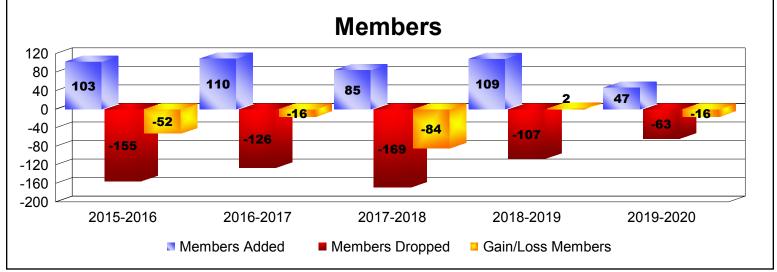

| Year      | New<br>Clubs | Dropped<br>Clubs | Gain/<br>Loss<br>Clubs | New<br>Members | Charter<br>Members | Reinstate<br>Members | Transfer<br>Members | Total<br>Member<br>Added | Total<br>Members<br>Dropped | Gain/<br>Loss<br>Members |
|-----------|--------------|------------------|------------------------|----------------|--------------------|----------------------|---------------------|--------------------------|-----------------------------|--------------------------|
| 2015-2016 | 0            | -1               | -1                     | 86             | 1                  | 13                   | 3                   | 103                      | -155                        | -52                      |
| 2016-2017 | 0            | 0                | 0                      | 101            | 1                  | 3                    | 5                   | 110                      | -126                        | -16                      |
| 2017-2018 | 0            | -1               | -1                     | 76             | 0                  | 5                    | 4                   | 85                       | -169                        | -84                      |
| 2018-2019 | 1            | 0                | 1                      | 76             | 26                 | 6                    | 1                   | 109                      | -107                        | 2                        |
| 2019-2020 | 0            | 0                | 0                      | 39             | 1                  | 3                    | 4                   | 47                       | -63                         | -16                      |
| Average   | 0            | 0                | 0                      | 76             | 6                  | 6                    | 3                   | 91                       | -124                        | -33                      |