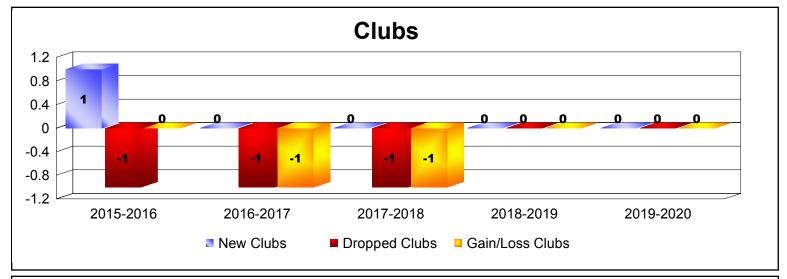

MBR0065 Page 1 of 2 1/6/2020 4:31:24AM

| Year      | New<br>Clubs | Dropped<br>Clubs | Gain/<br>Loss<br>Clubs | New<br>Members | Charter<br>Members | Reinstate<br>Members | Transfer<br>Members | Total<br>Member<br>Added | Total<br>Members<br>Dropped | Gain/<br>Loss<br>Members |
|-----------|--------------|------------------|------------------------|----------------|--------------------|----------------------|---------------------|--------------------------|-----------------------------|--------------------------|
| 2015-2016 | 1            | -1               | 0                      | 49             | 34                 | 2                    | 12                  | 97                       | -63                         | 34                       |
| 2016-2017 | 0            | -1               | -1                     | 44             | 2                  | 0                    | 1                   | 47                       | -57                         | -10                      |
| 2017-2018 | 0            | -1               | -1                     | 36             | 0                  | 4                    | 4                   | 44                       | -92                         | -48                      |
| 2018-2019 | 0            | 0                | 0                      | 49             | 0                  | 1                    | 2                   | 52                       | -45                         | 7                        |
| 2019-2020 | 0            | 0                | 0                      | 11             | 0                  | 0                    | 2                   | 13                       | -24                         | -11                      |
| Average   | 0            | -1               | 0                      | 38             | 7                  | 1                    | 4                   | 51                       | -56                         | -6                       |