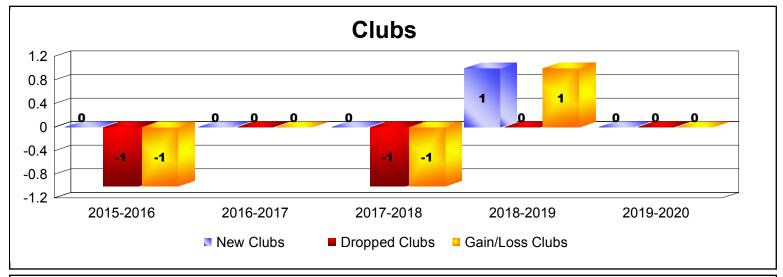

| Year      | New<br>Clubs | Dropped<br>Clubs | Gain/<br>Loss<br>Clubs | New<br>Members | Charter<br>Members | Reinstate<br>Members | Transfer<br>Members | Total<br>Member<br>Added | Total<br>Members<br>Dropped | Gain/<br>Loss<br>Members |
|-----------|--------------|------------------|------------------------|----------------|--------------------|----------------------|---------------------|--------------------------|-----------------------------|--------------------------|
| 2015-2016 | 0            | -1               | -1                     | 86             | 1                  | 13                   | 3                   | 103                      | -155                        | -52                      |
| 2016-2017 | 0            | 0                | 0                      | 101            | 1                  | 3                    | 5                   | 110                      | -126                        | -16                      |
| 2017-2018 | 0            | -1               | -1                     | 76             | 0                  | 5                    | 4                   | 85                       | -169                        | -84                      |
| 2018-2019 | 1            | 0                | 1                      | 76             | 26                 | 6                    | 1                   | 109                      | -107                        | 2                        |
| 2019-2020 | 0            | 0                | 0                      | 39             | 1                  | 3                    | 4                   | 47                       | -63                         | -16                      |
| Average   | 0            | 0                | 0                      | 76             | 6                  | 6                    | 3                   | 91                       | -124                        | -33                      |